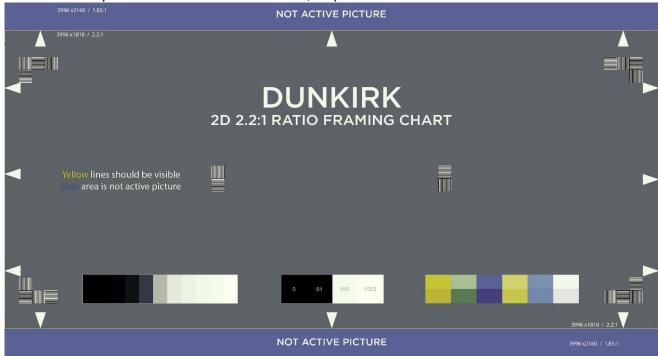

## **Aspect Ratio**

We are writing to you in regards to the presentation ratio of 'DUNKIRK'. Filmmakers have finished the DCP in the **2.2:1 ratio**.

The active image is 3996x1818 (2.2:1) within a 3996x2160 (1.85:1) container.

The film is intended to play in a <u>FLAT</u> presentation.

For **SCOPE** shaped screens, see below:

- Present the film in the Flat 1.85:1 aspect ratio
- Open side masking, Zoom lens to fit image top to bottom of screen, leaving bars left and right
- Do not present in the Scope 2.40:1 ratio, this could result in top and bottom of the image being cropped

On your DCP or DCDC download a framing chart will be included to help set up your screens (see below). If you have not received the chart, request one from Deluxe 800.993.4567.

\*\*Framing Chart for Reference Only\*\*